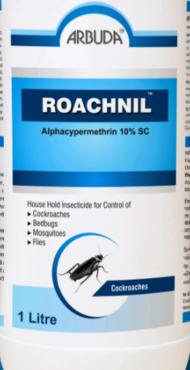

# ROACHNIL

# **Alphacypermethrin** 10% SC

High-performance, residual insecticide designed for long-lasting control of multiple insects/pests. Safe to use in public health division. It provides effective protection against:

- Cockroaches
- **Mosquitoes**
- **Flies**

## **Active Ingredient:**

Alphacypermethrin 10% SC

### **Packing:**

100 ml, 250 ml, 1 L

Scan QR CODE for product details

Always read and follow label instructions.

info@arbudaagrochemicals.com