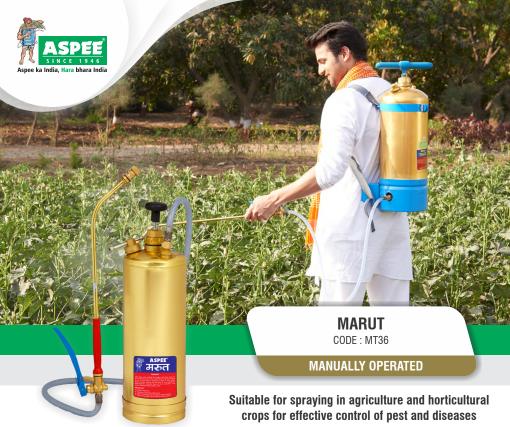

## **Technical Description**

| Code                          | МТ36            |
|-------------------------------|-----------------|
| Pump Material                 | Brass           |
| Tank Material                 | Brass           |
| Chemical tank Capacity (ltr)  | 3.5             |
| Normal working Pressure (psi) | 60              |
| Lance length (cm)             | 40              |
| LxWxH (mm)                    | 178 x 140 x 457 |
| Weight                        | 2.3Kg (approx)  |

## **Features**

- · All fittings made of brass
- · Built-in air pump
- · Available with relief/release valve (optional)
- Adaptor provided for fitting pressure gauge on tank top
- Tank fabricated from cold rolled industrial quality brass alloy sheet, welded joints tested to 150 psi pressure
- · All parts are easily interchangeable