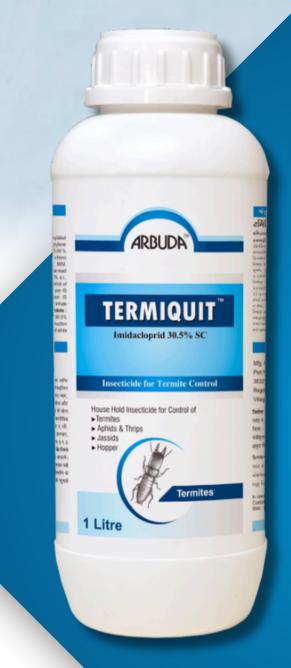

## Imidacloprid 30.5% SC

Is a systemic, non-repellent, and odorless termiticide that can be used to manage various types of termite infestation. Suitable for both pre and post-construction treatments, it targets:

## **Active Ingredient:**

Imidacloprid 30.5 SC

### **Packing:**

250 ml, 1 L, 5 L

Always read and follow label instructions.

Scan QR CODE for product details

info@arbudaagrochemicals.com