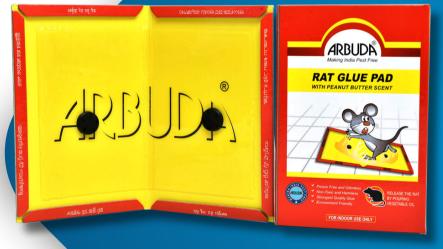

RAT GLUE TRAPS

Rat Glue traps are an effective solution to manage rodents in residential and commercial places. With a strong adhesive and peanut butter scent, these traps attract and capture live pests activities. Ideal for indoor application and inside RBT at outdoor areas. They provide a safe and clean way to manage live rodent infestations.

## **Features:**

- High-strength adhesive glue with a Peanut butter scent
- Environment-friendly, non-toxic, and harmless
- · Poison-free and odorless
- Easy to handle and place at Rat prone areas

## **Pack Size:**

- ECO (33.5 x 10.8 cm)
- Mini ECO (22.1 x 16.3 cm)
- Medium (34.7 x 21.7 cm)
- Regular (34.7 x 21.7 cm)
- Cut Size (30.7 x 20.8 cm)

Scan QR CODE for product details

Always read and follow label instructions.