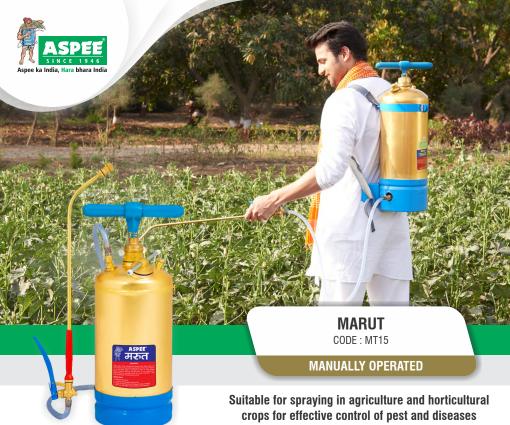

## **Technical Description**

| Code                          | MT15            |
|-------------------------------|-----------------|
| Pump Material                 | Brass           |
| Tank Material                 | Brass           |
| Chemical tank Capacity (ltr)  | 6               |
| Normal working Pressure (psi) | 60              |
| Lance length (cm)             | 48              |
| L x W x H (mm)                | 228 x 228 x 560 |
| Weight                        | 4Kg (approx)    |

## **Features**

- · All fittings made of brass
- · Built-in air pump
- · Available with relief/release valve (optional)
- Adaptor provided for fitting pressure gauge on tank top
- Tank fabricated from cold rolled industrial quality brass alloy sheet, welded joints tested to 150 psi pressure
- · All parts are easily interchangeable